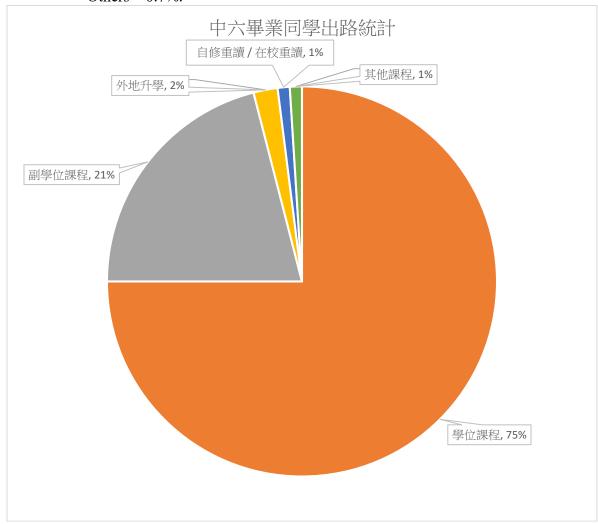

#### 離校學生出路 Pathways of S.6 graduates

中六同學分別有 74.6%升讀本地學位課程,20.9%升讀本地副學位課程,0.8%修讀其他課程,0.8%重讀,2.2%往外地升學,0%就業,0.7%為其他情況。

Degree - 74.6%;

High Diploma or Associate-degree – 20.9%;

Other courses -0.8%;

Repeating S.6 -0.8%;

Study abroad – 2.2%;

Employment-0%

Others -0.7%.

在學年內提早離校學生 Dropouts

| 級別     | 退學人數               |
|--------|--------------------|
| Level  | Number of students |
| 中一 S.1 | 0                  |
| 中二 S.2 | 2                  |
| 中三 S.3 | 2                  |
| 中四 S.4 | 3                  |
| 中五 S.5 | 0                  |
| 中六 S.6 | 0                  |