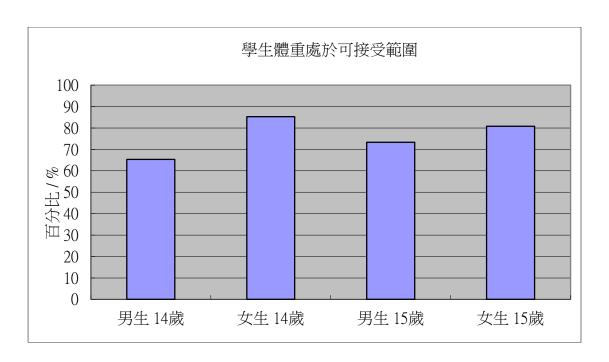

|               |                |  |

## 學生的體格發展 Physical Development

#### 體適能平均分 Physical fitness scores

| / <del>************************************</del> |      |
|---------------------------------------------------|------|
| 男生 14 歳 Boys at 14                                | 3.37 |
| 女生 14 歲 Girls at 14                               | 3.98 |
| 男生 15 歲 Boys at 15                                | 2.83 |
| 女生 15 歲 Girls at 15                               | 3.05 |



## 學生體重處於可接受範圍 Percentage of students whose weight is within the normal range

| 141190              |       |
|---------------------|-------|
|                     | 百分比/% |
| 男生 14 歳 Boys at 14  | 59.65 |
| 女生 14 歲 Girls at 14 | 83.33 |
| 男生 15 歲 Boys at 15  | 61.90 |
| 女生 15 歲 Girls at 15 | 90.28 |



### 學校未來發展計劃的關注事項 Major Concerns in Future Development

#### Major concern I:

To create a caring school environment and provide more support to maintain students' well-being; encourage students to live a life with goals by offering them pertinent opportunities

- 1. To help students practice TKPSS core values: "love and care" and "perseverance".
- 2. To optimize the functions of "Student Development Framework".
- 3. To provide diverse and appropriate opportunities for students with different aspirations and abilities so as to help them lead a balanced and quality school life.

#### Major concern II:

Address students' different learning needs and create space for them to succeed in SDL\*

- 1. Evaluate the distribution, amount and efficiency of existing tests and assignments; integrate