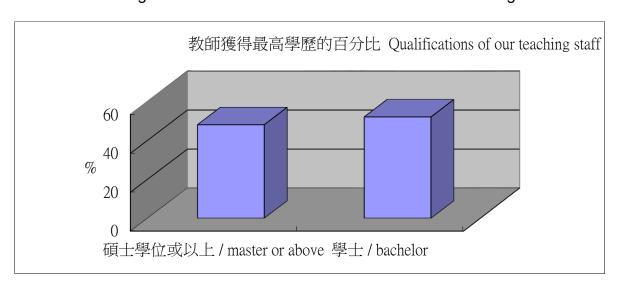

#### 1. 教師獲得最高學歷的百分比

2019-2020 年度本校教師數目(編制人數)為 54 人,所有教師均為學士學位持有人,其中 49%更持有碩士學位或以上資歷。

#### **Qualifications of our teaching staff**

There were 54 entitled members of staff in 2019-2020, all have a bachelor degree. 49% of them even have a master or above degree.

2已接受專業訓練教師的百分比為98%.

98% of our teaching staff have received relevant professional training.