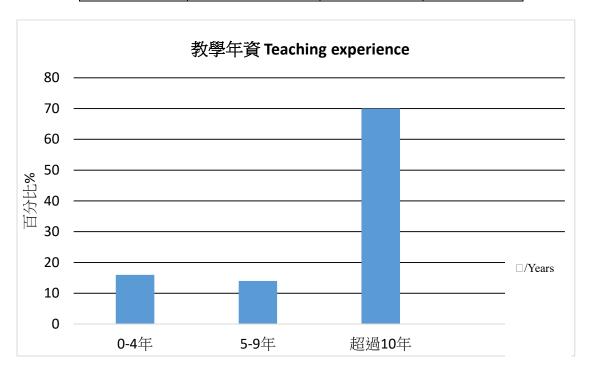

#### 教學經驗 Teaching Experience

| 年 Years | 0-4 | 5-9 | 超過 10   |
|---------|-----|-----|---------|
|         |     |     | over 10 |
| 百分比%    | 16% | 14% | 70%     |