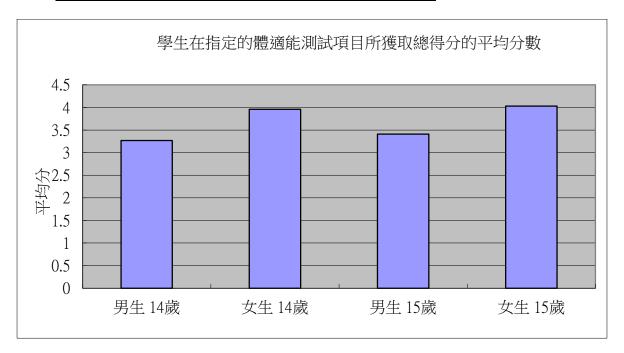

| 180人 Students | 100 人 Students |  |
| Hong Kong Schools                                     |               |                |  |
| Association inter-school                              |               |                |  |
| competitions                                          |               |                |  |

## 學生的體格發展 Physical Development

#### 體適能平均分 Physical fitness scores

| / <del>************************************</del> |      |
|---------------------------------------------------|------|
| 男生 14 歳 Boys at 14                                | 3.37 |
| 女生 14 歲 Girls at 14                               | 3.98 |
| 男生 15 歲 Boys at 15                                | 2.83 |
| 女生 15 歲 Girls at 15                               | 3.05 |



## 學生體重處於可接受範圍 Percentage of students whose weight is within the normal range

| 141190              |       |
|---------------------|-------|
|                     | 百分比/% |
| 男生 14 歳 Boys at 14  | 59.65 |
| 女生 14 歲 Girls at 14 | 83.33 |
| 男生 15 歲 Boys at 15  | 61.90 |
| 女生 15 歲 Girls at 15 | 90.28 |



### 學校未來發展計劃的關注事項 Major Concerns in Future Development

#### Major concern I:

To create a caring school environment and provide more support to maintain students' well-being; encourage students to live a life with goals by offering them pertinent opportunities

- 1. To help students practice TKPSS core values: "love and care" and "perseverance".
- 2. To optimize the functions of "Student Development Framework".
- 3. To provide diverse and appropriate opportunities for students with diff